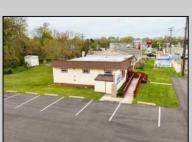

## **COMMENTS**

Commercial duplex, located in a prime location along Bayshore Road in North Cape May. The current owners had operated half of the building for over 30 years as a thriving barbershop but have decided it is time to enjoy their retirement. The second unit was originally a small doctor's office for many years and for the past 20+ years has been leased by Miracle Ear Hearing Aid Center. The current layout divides approx. 1100 sq. ft. with shared vestibule separating barbershop to the right side consisting of waiting area, two hair stations in separate rooms, private lavatory, and office space. The left side has its own waiting area, reception area easily converted to private office space, lavatory and two private offices. Interior stairs at the rear lead to a full basement which almost doubles the potential usable space. Property is zoned General Business, which would allow for endless possibilities in a highly visible location with plenty of off street parking. Any potential Buyers are encouraged to check with Lower Township Zoning prior to scheduling an appointment to ensure that current zoning would allow for their intended use.