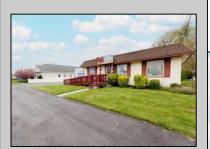

## **COMMENTS**

Commercial duplex, located in a prime location along Bayshore Road in North Cape May. The current owners had operated half of the building for over 30 years as a thriving barbershop but have decided it is time to enjoy their retirement. The second unit was originally a small doctor's office for many years and for the past 20+ years has been leased by Miracle Ear Hearing Aid Center. The current layout divides approx. 1100 sq. ft. with shared vestibule separating barbershop to the right side consisting of waiting area, two hair stations in separate rooms, private lavatory, and office space. The left side has its own waiting area, reception area easily converted to private office space, lavatory and two private offices. Interior stairs at the rear lead to a full basement which almost doubles the potential usable space. Property is zoned General Business, which would allow for endless possibilities in a highly visible location with plenty of off street parking. Any potential Buyers are encouraged to check with Lower Township Zoning prior to scheduling an appointment to ensure that current zoning would allow for their intended use.