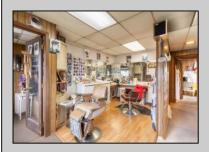

## **COMMENTS**

Commercial duplex, located in a prime location along Bayshore Road in North Cape May. The current owners had operated half of the building for over 30 years as a thriving barbershop but have decided it is time to enjoy their retirement. The second unit was originally a small doctor's office for many years and for the past 20+ years has been leased by Miracle Ear Hearing Aid Center. The current layout divides approx. 1100 sq. ft. with shared vestibule separating barbershop to the right side consisting of waiting area, two hair stations in separate rooms, private lavatory, and office space. The left side has its own waiting area, reception area easily converted to private office space, lavatory and two private offices. Interior stairs at the rear lead to a full basement which almost doubles the potential usable space. Property is zoned General Business, which would allow for endless possibilities in a highly visible location with plenty of off street parking. Any potential Buyers are encouraged to check with Lower Township Zoning prior to scheduling an appointment to ensure that current zoning would allow for their intended use.