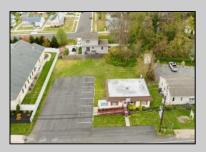

## **COMMENTS**

Commercial duplex, located in a prime location along Bayshore Road in North Cape May. The current owners had operated half of the building for over 30 years as a thriving barbershop but have decided it is time to enjoy their retirement. The second unit was originally a small doctor's office for many years and for the past 20+ years has been leased by Miracle Ear Hearing Aid Center. The current layout divides approx. 1100 sq. ft. with shared vestibule separating barbershop to the right side consisting of waiting area, two hair stations in separate rooms, private lavatory, and office space. The left side has its own waiting area, reception area easily converted to private office space, lavatory and two private offices. Interior stairs at the rear lead to a full basement which almost doubles the potential usable space. Property is zoned General Business, which would allow for endless possibilities in a highly visible location with plenty of off street parking. Any potential Buyers are encouraged to check with Lower Township Zoning prior to scheduling an appointment to ensure that current zoning would allow for their intended use.