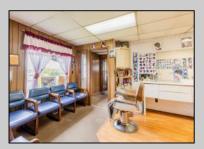

## **COMMENTS**

Commercial duplex, located in a prime location along Bayshore Road in North Cape May. The current owners had operated half of the building for over 30 years as a thriving barbershop but have decided it is time to enjoy their retirement. The second unit was originally a small doctor's office for many years and for the past 20+ years has been leased by Miracle Ear Hearing Aid Center. The current layout divides approx. 1100 sq. ft. with shared vestibule separating barbershop to the right side consisting of waiting area, two hair stations in separate rooms, private lavatory, and office space. The left side has its own waiting area, reception area easily converted to private office space, lavatory and two private offices. Interior stairs at the rear lead to a full basement which almost doubles the potential usable space. Property is zoned General Business, which would allow for endless possibilities in a highly visible location with plenty of off street parking. Any potential Buyers are encouraged to check with Lower Township Zoning prior to scheduling an appointment to ensure that current zoning would allow for their intended use.