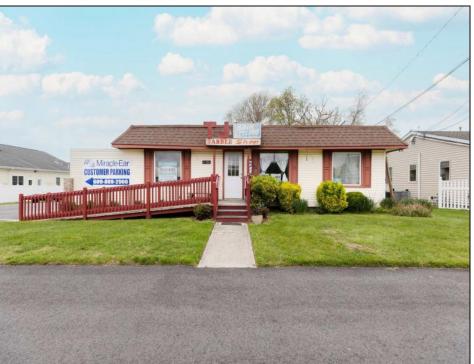

## **COMMENTS**

Commercial duplex, located in a prime location along Bayshore Road in North Cape May. The current owners had operated half of the building for over 30 years as a thriving barbershop but have decided it is time to enjoy their retirement. The second unit was originally a small doctor's office for many years and for the past 20+ years has been leased by Miracle Ear Hearing Aid Center. The current layout divides approx. 1100 sq. ft. with shared vestibule separating barbershop to the right side consisting of waiting area, two hair stations in separate rooms, private lavatory, and office space. The left side has its own waiting area, reception area easily converted to private office space, lavatory and two private offices. Interior stairs at the rear lead to a full basement which almost doubles the potential usable space. Property is zoned General Business, which would allow for endless possibilities in a highly visible location with plenty of off street parking. Any potential Buyers are encouraged to check with Lower Township Zoning prior to scheduling an appointment to ensure that current zoning would allow for their intended use.