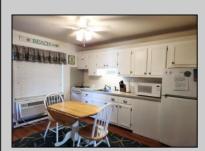

## **COMMENTS**

Located in the heart of Stone Harbor, you will find Courtyard Condominiums. This 1 bedroom and 1 bath retreat is perfect for the downtown enthusiast or investor with gross income in 2023 over \$30,000. Enjoy the convenience of a short walk to shopping, dining, entertainment, the library and much more. Also, this location is just a little over 1 full block to the beach only having to cross First Ave! Unit 11 is located on the first-floor south corner. Step inside and you will find an open floor plan featuring a well-stocked dine-in kitchen with newly tiled backsplash (2023) and new countertops (2023). A living area with shore décor reminds you that you are right next to the water! The spacious bedroom currently holds a king size bed. Also replaced is the water heater (2023). Common area amenities include an assigned parking spot with a brand new concrete parking pad(2024), outside shower, bike racks, coins operated washers and dryers, a spacious courtyard, and a 2nd floor sunning deck. Great rental history which can be provided upon request. Along with all new concrete along 2nd Avenue, the building replaced all plumbing from building to curb in 2024. Seller is a licensed real estate broker-salesperson in the State of New Jersey.