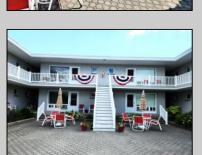

## **COMMENTS**

Located in the heart of Stone Harbor, you will find Courtyard Condominiums. This 1 bedroom and 1 bath retreat is perfect for the downtown enthusiast or investor with gross income in 2023 over \$30,000. Enjoy the convenience of a short walk to shopping, dining, entertainment, the library and much more. Also, this location is just a little over 1 full block to the beach only having to cross First Ave! Unit 11 is located on the first-floor south corner. Step inside and you will find an open floor plan featuring a well-stocked dine-in kitchen with newly tiled backsplash (2023) and new countertops (2023). A living area with shore décor reminds you that you are right next to the water! The spacious bedroom currently holds a king size bed. Also replaced is the water heater (2023). Common area amenities include an assigned parking spot with a brand new concrete parking pad(2024), outside shower, bike racks, coins operated washers and dryers, a spacious courtyard, and a 2nd floor sunning deck. Great rental history which can be provided upon request. Along with all new concrete along 2nd Avenue, the building replaced all plumbing from building to curb in 2024. Seller is a licensed real estate broker-salesperson in the State of New Jersey.