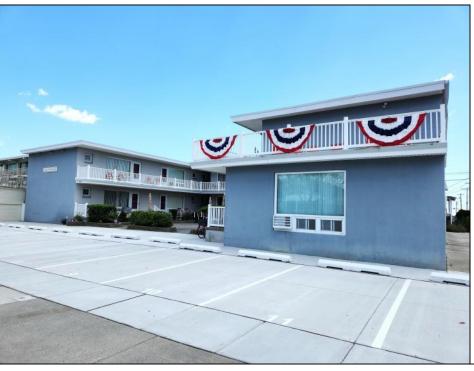

## **COMMENTS**

Located in the heart of Stone Harbor, you will find Courtyard Condominiums. This 1 bedroom and 1 bath retreat is perfect for the downtown enthusiast or investor with gross income in 2023 over \$30,000. Enjoy the convenience of a short walk to shopping, dining, entertainment, the library and much more. Also, this location is just a little over 1 full block to the beach only having to cross First Ave! Unit 11 is located on the first-floor south corner. Step inside and you will find an open floor plan featuring a well-stocked dine-in kitchen with newly tiled backsplash (2023) and new countertops (2023). A living area with shore décor reminds you that you are right next to the water! The spacious bedroom currently holds a king size bed. Also replaced is the water heater (2023). Common area amenities include an assigned parking spot with a brand new concrete parking pad(2024), outside shower, bike racks, coins operated washers and dryers, a spacious courtyard, and a 2nd floor sunning deck. Great rental history which can be provided upon request. Along with all new concrete along 2nd Avenue, the building replaced all plumbing from building to curb in 2024. Seller is a licensed real estate broker-salesperson in the State of New Jersey.