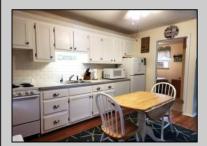

## **COMMENTS**

Located in the heart of Stone Harbor, you will find Courtyard Condominiums. This 1 bedroom and 1 bath retreat is perfect for the downtown enthusiast or investor with gross income in 2023 over \$30,000. Enjoy the convenience of a short walk to shopping, dining, entertainment, the library and much more. Also, this location is just a little over 1 full block to the beach only having to cross First Ave! Unit 11 is located on the first-floor south corner. Step inside and you will find an open floor plan featuring a well-stocked dine-in kitchen with newly tiled backsplash (2023) and new countertops (2023). A living area with shore décor reminds you that you are right next to the water! The spacious bedroom currently holds a king size bed. Also replaced is the water heater (2023). Common area amenities include an assigned parking spot with a brand new concrete parking pad(2024), outside shower, bike racks, coins operated washers and dryers, a spacious courtyard, and a 2nd floor sunning deck. Great rental history which can be provided upon request. Along with all new concrete along 2nd Avenue, the building replaced all plumbing from building to curb in 2024. Seller is a licensed real estate broker-salesperson in the State of New Jersey.