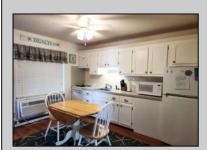

## **COMMENTS**

Located in the heart of Stone Harbor, you will find Courtyard Condominiums. This 1 bedroom and 1 bath retreat is perfect for the downtown enthusiast or investor with gross income in 2023 over \$30,000. Enjoy the convenience of a short walk to shopping, dining, entertainment, the library and much more. Also, this location is just a little over 1 full block to the beach only having to cross First Ave! Unit 11 is located on the first-floor south corner. Step inside and you will find an open floor plan featuring a well-stocked dine-in kitchen with newly tiled backsplash (2023) and new countertops (2023). A living area with shore décor reminds you that you are right next to the water! The spacious bedroom currently holds a king size bed. Also replaced is the water heater (2023). Common area amenities include an assigned parking spot with a brand new concrete parking pad(2024), outside shower, bike racks, coins operated washers and dryers, a spacious courtyard, and a 2nd floor sunning deck. Great rental history which can be provided upon request. Along with all new concrete along 2nd Avenue, the building replaced all plumbing from building to curb in 2024. Seller is a licensed real estate broker-salesperson in the State of New Jersey.

## PROPERTY DETAILS

UnitFeatures ParkingGarage OtherRooms AppliancesIncluded Tile Floors Living Room 1 Car Oven Laminate Fooring **Assigned Parking** Kitchen Microwave Oven Eat In Kitchen Refrigerator 1st Floor Master Cooktop