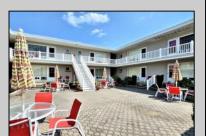

## **COMMENTS**

Located in the heart of Stone Harbor, you will find Courtyard Condominiums. This 1 bedroom and 1 bath retreat is perfect for the downtown enthusiast or investor with gross income in 2023 over \$30,000. Enjoy the convenience of a short walk to shopping, dining, entertainment, the library and much more. Also, this location is just a little over 1 full block to the beach only having to cross First Ave! Unit 11 is located on the first-floor south corner. Step inside and you will find an open floor plan featuring a well-stocked dine-in kitchen with newly tiled backsplash (2023) and new countertops (2023). A living area with shore décor reminds you that you are right next to the water! The spacious bedroom currently holds a king size bed. Also replaced is the water heater (2023). Common area amenities include an assigned parking spot with a brand new concrete parking pad(2024), outside shower, bike racks, coins operated washers and dryers, a spacious courtyard, and a 2nd floor sunning deck. Great rental history which can be provided upon request. Along with all new concrete along 2nd Avenue, the building replaced all plumbing from building to curb in 2024. Seller is a licensed real estate broker-salesperson in the State of New Jersey.