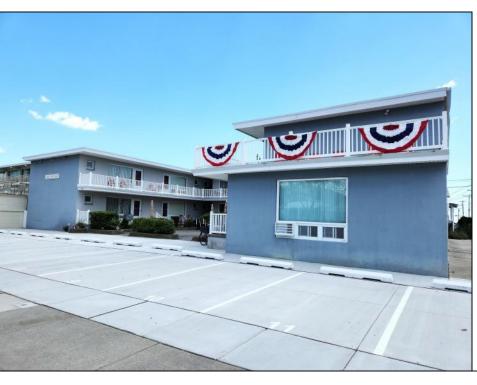

## **COMMENTS**

Located in the heart of Stone Harbor, you will find Courtyard Condominiums. This 1 bedroom and 1 bath retreat is perfect for the downtown enthusiast or investor with gross income in 2023 over \$30,000. Enjoy the convenience of a short walk to shopping, dining, entertainment, the library and much more. Also, this location is just a little over 1 full block to the beach only having to cross First Ave! Unit 11 is located on the first-floor south corner. Step inside and you will find an open floor plan featuring a well-stocked dine-in kitchen with newly tiled backsplash (2023) and new countertops (2023). A living area with shore décor reminds you that you are right next to the water! The spacious bedroom currently holds a king size bed. Also replaced is the water heater (2023). Common area amenities include an assigned parking spot with a brand new concrete parking pad(2024), outside shower, bike racks, coins operated washers and dryers, a spacious courtyard, and a 2nd floor sunning deck. Great rental history which can be provided upon request. Along with all new concrete along 2nd Avenue, the building replaced all plumbing from building to curb in 2024. Seller is a licensed real estate broker-salesperson in the State of New Jersey.