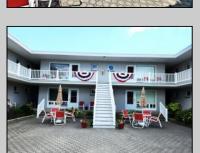

## **COMMENTS**

Located in the heart of Stone Harbor, you will find Courtyard Condominiums. This 1 bedroom and 1 bath retreat is perfect for the downtown enthusiast or investor with gross income in 2023 over \$30,000. Enjoy the convenience of a short walk to shopping, dining, entertainment, the library and much more. Also, this location is just a little over 1 full block to the beach only having to cross First Ave! Unit 11 is located on the first-floor south corner. Step inside and you will find an open floor plan featuring a well-stocked dine-in kitchen with newly tiled backsplash (2023) and new countertops (2023). A living area with shore décor reminds you that you are right next to the water! The spacious bedroom currently holds a king size bed. Also replaced is the water heater (2023). Common area amenities include an assigned parking spot with a brand new concrete parking pad(2024), outside shower, bike racks, coins operated washers and dryers, a spacious courtyard, and a 2nd floor sunning deck. Great rental history which can be provided upon request. Along with all new concrete along 2nd Avenue, the building replaced all plumbing from building to curb in 2024. Seller is a licensed real estate broker-salesperson in the State of New Jersey.