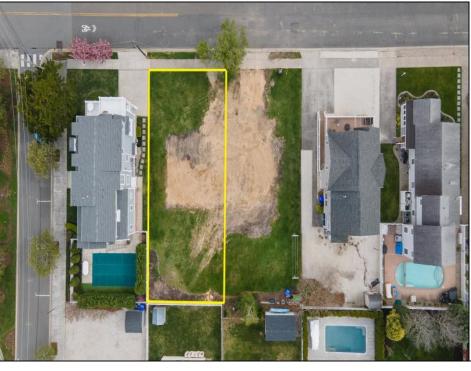

## COMMENTS

Prime Avalon location! Build your dream beach home on this vacant 50\'x110\' lot, just steps from the shore and Avalon\'s renowned restaurants. Architectural plans featuring a sun-drenched pool are included - turn your dream into reality faster! Don\'t miss this rare opportunity! \*\*\*The lot next door is also available, totaling a 100\'x110\' lot, if combined\*\*\*