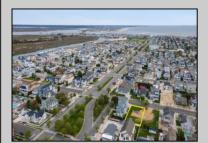

## COMMENTS

Prime Avalon location! Build your dream beach home on this vacant 50\'x110\' lot, just steps from the shore and Avalon\'s renowned restaurants. Architectural plans featuring a sun-drenched pool are included - turn your dream into reality faster! Don\'t miss this rare opportunity! \*\*\*The lot next door is also available, totaling a 100\'x110\' lot, if combined\*\*\*