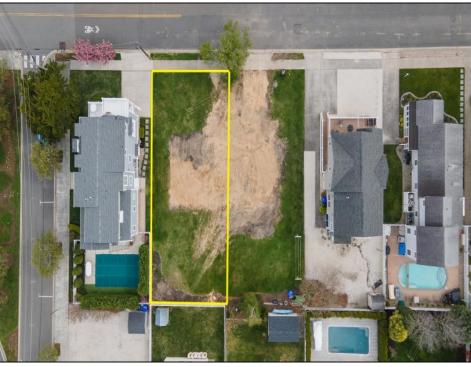

## **COMMENTS**

Prime Avalon location! Build your dream beach home on this vacant 50\'x110\' lot, just steps from the shore and Avalon\'s renowned restaurants. Architectural plans featuring a sun-drenched pool are included - turn your dream into reality faster! Don\'t miss this rare opportunity! \*\*\*The lot next door is also available, totaling a 100\'x110\' lot, if combined\*\*\*