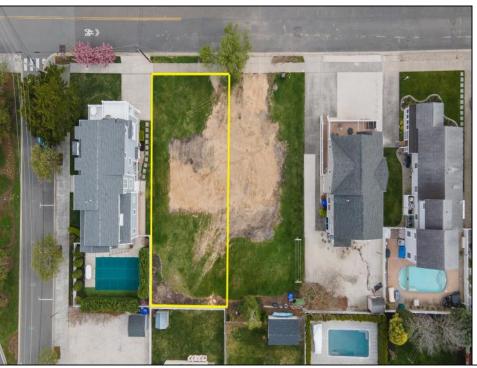

## **COMMENTS**

Prime Avalon location! Build your dream beach home on this vacant 50\'x110\' lot, just steps from the shore and Avalon\'s renowned restaurants. Architectural plans featuring a sun-drenched pool are included - turn your dream into reality faster! Don\'t miss this rare opportunity! \*\*\*The lot next door is also available, totaling a 100\'x110\' lot, if combined\*\*\*