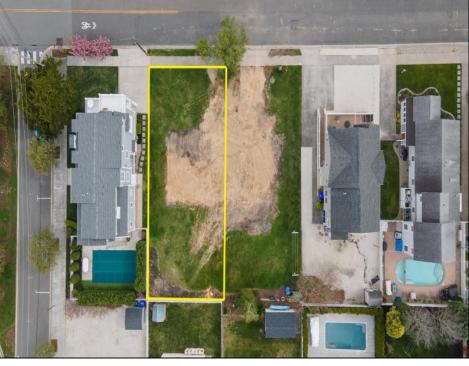

## COMMENTS

Prime Avalon location! Build your dream beach home on this vacant 50\'x110\' lot, just steps from the shore and Avalon\'s renowned restaurants. Architectural plans featuring a sun-drenched pool are included - turn your dream into reality faster! Don\'t miss this rare opportunity! \*\*\*The lot next door is also available, totaling a 100\'x110\' lot, if combined\*\*\*