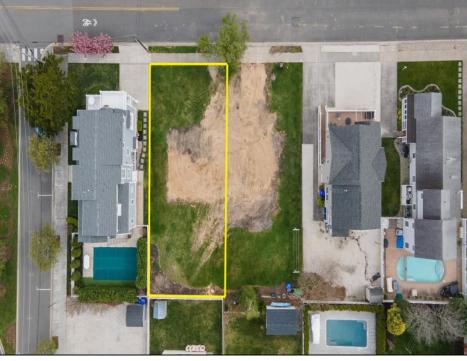

## COMMENTS

Prime Avalon location! Build your dream beach home on this vacant 50\'x110\' lot, just steps from the shore and Avalon\'s renowned restaurants. Architectural plans featuring a sun-drenched pool are included - turn your dream into reality faster! Don\'t miss this rare opportunity! \*\*\*The lot next door is also available, totaling a 100\'x110\' lot, if combined\*\*\*

## PROPERTY DETAILS