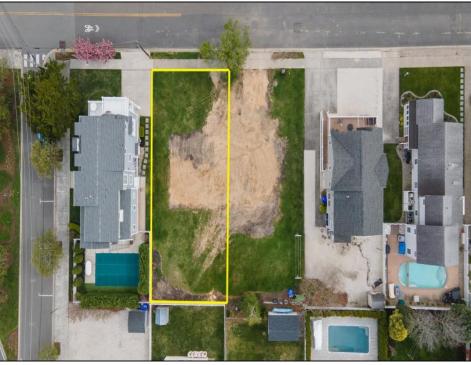

## COMMENTS

Prime Avalon location! Build your dream beach home on this vacant 50\'x110\' lot, just steps from the shore and Avalon\'s renowned restaurants. Architectural plans featuring a sun-drenched pool are included - turn your dream into reality faster! Don\'t miss this rare opportunity! \*\*\*The lot next door is also available, totaling a 100\'x110\' lot, if combined\*\*\*