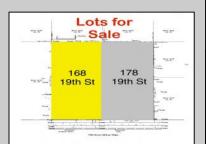

## COMMENTS

Prime Avalon location! Build your dream beach home on this vacant 50\'x110\' lot, just steps from the shore and Avalon\'s renowned restaurants. Architectural plans featuring a sun-drenched pool are included - turn your dream into reality faster! Don\'t miss this rare opportunity! \*\*\*The lot next door is also available, totaling a 100\'x110\' lot, if combined\*\*\*