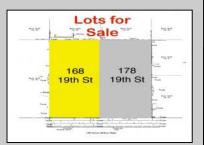

## **COMMENTS**

Prime Avalon location! Build your dream beach home on this vacant 50\'x110\' lot, just steps from the shore and Avalon\'s renowned restaurants. Architectural plans featuring a sun-drenched pool are included - turn your dream into reality faster! Don\'t miss this rare opportunity! \*\*\*The lot next door is also available, totaling a 100\'x110\' lot, if combined\*\*\*