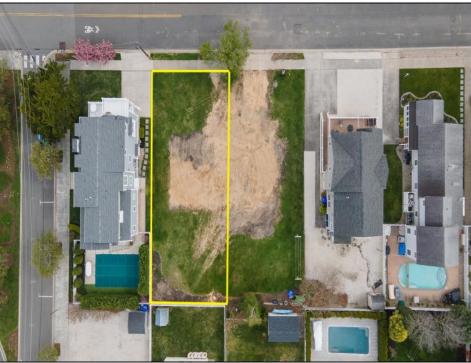

## **COMMENTS**

Prime Avalon location! Build your dream beach home on this vacant 50\'x110\' lot, just steps from the shore and Avalon\'s renowned restaurants. Architectural plans featuring a sun-drenched pool are included - turn your dream into reality faster! Don\'t miss this rare opportunity! \*\*\*The lot next door is also available, totaling a 100\'x110\' lot, if combined\*\*\*