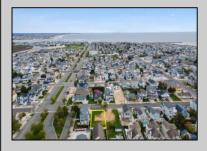

## **COMMENTS**

Prime Avalon location! Build your dream beach home on this vacant 50\'x110\' lot, just steps from the shore and Avalon\'s renowned restaurants. Architectural plans featuring a sun-drenched pool are included - turn your dream into reality faster! Don\'t miss this rare opportunity! \*\*\*The lot next door is also available, totaling a 100\'x110\' lot, if combined\*\*\*