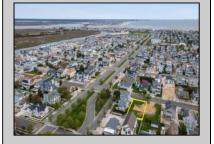

## **COMMENTS**

Prime Avalon location! Build your dream beach home on this vacant 50\'x110\' lot, just steps from the shore and Avalon\'s renowned restaurants. Architectural plans featuring a sun-drenched pool are included - turn your dream into reality faster! Don\'t miss this rare opportunity! \*\*\*The lot next door is also available, totaling a 100\'x110\' lot, if combined\*\*\*