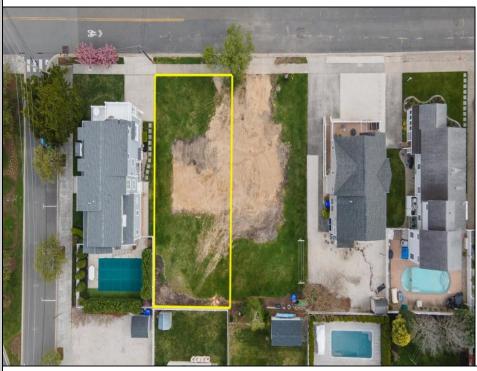

## **COMMENTS**

Prime Avalon location! Build your dream beach home on this vacant 50\'x110\' lot, just steps from the shore and Avalon\'s renowned restaurants. Architectural plans featuring a sun-drenched pool are included - turn your dream into reality faster! Don\'t miss this rare opportunity! \*\*\*The lot next door is also available, totaling a 100\'x110\' lot, if combined\*\*\*