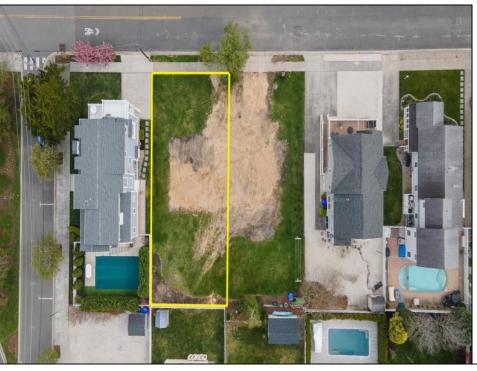

## **COMMENTS**

Prime Avalon location! Build your dream beach home on this vacant 50\'x110\' lot, just steps from the shore and Avalon\'s renowned restaurants. Architectural plans featuring a sun-drenched pool are included - turn your dream into reality faster! Don\'t miss this rare opportunity! \*\*\*The lot next door is also available, totaling a 100\'x110\' lot, if combined\*\*\*