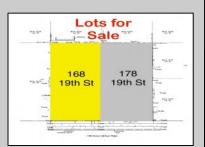

## **COMMENTS**

Prime Avalon location! Build your dream beach home on this vacant 50\'x110\' lot, just steps from the shore and Avalon\'s renowned restaurants. Architectural plans featuring a sun-drenched pool are included - turn your dream into reality faster! Don\'t miss this rare opportunity! \*\*\*The lot next door is also available, totaling a 100\'x110\' lot, if combined\*\*\*