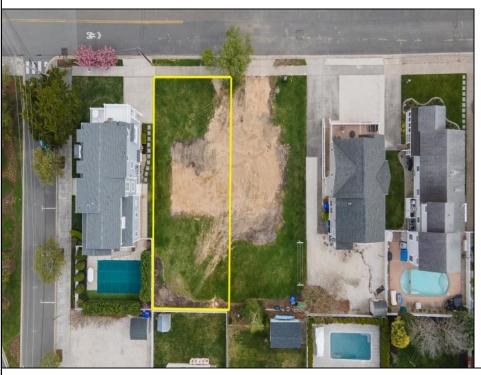

## **COMMENTS**

Prime Avalon location! Build your dream beach home on this vacant 50\'x110\' lot, just steps from the shore and Avalon\'s renowned restaurants. Architectural plans featuring a sun-drenched pool are included - turn your dream into reality faster! Don\'t miss this rare opportunity! \*\*\*The lot next door is also available, totaling a 100\'x110\' lot, if combined\*\*\*