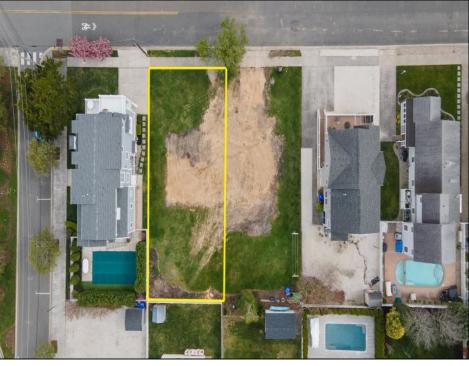

## COMMENTS

Prime Avalon location! Build your dream beach home on this vacant 50\'x110\' lot, just steps from the shore and Avalon\'s renowned restaurants. Architectural plans featuring a sun-drenched pool are included - turn your dream into reality faster! Don\'t miss this rare opportunity! \*\*\*The lot next door is also available, totaling a 100\'x110\' lot, if combined\*\*\*