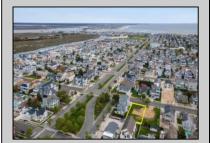

## **COMMENTS**

Prime Avalon location! Build your dream beach home on this vacant 50\'x110\' lot, just steps from the shore and Avalon\'s renowned restaurants. Architectural plans featuring a sun-drenched pool are included - turn your dream into reality faster! Don\'t miss this rare opportunity! \*\*\*The lot next door is also available, totaling a 100\'x110\' lot, if combined\*\*\*