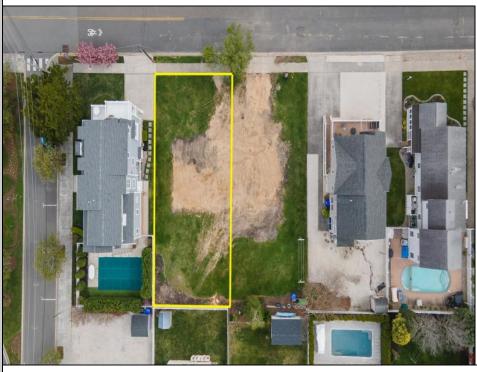

## **COMMENTS**

Prime Avalon location! Build your dream beach home on this vacant 50\'x110\' lot, just steps from the shore and Avalon\'s renowned restaurants. Architectural plans featuring a sun-drenched pool are included - turn your dream into reality faster! Don\'t miss this rare opportunity! \*\*\*The lot next door is also available, totaling a 100\'x110\' lot, if combined\*\*\*