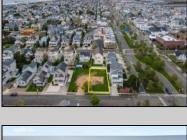

## **COMMENTS**

Prime Avalon location! Build your dream beach home on this vacant 50\'x110\' lot, just steps from the shore and Avalon\'s renowned restaurants. Architectural plans featuring a sun-drenched pool are included - turn your dream into reality faster! Don\'t miss this rare opportunity! \*\*\*The lot next door is also available, totaling a 100\'x110\' lot, if combined\*\*\*