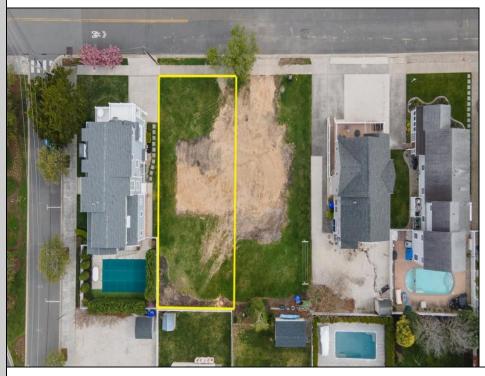

## **COMMENTS**

Prime Avalon location! Build your dream beach home on this vacant 50\'x110\' lot, just steps from the shore and Avalon\'s renowned restaurants. Architectural plans featuring a sun-drenched pool are included - turn your dream into reality faster! Don\'t miss this rare opportunity! \*\*\*The lot next door is also available, totaling a 100\'x110\' lot, if combined\*\*\*