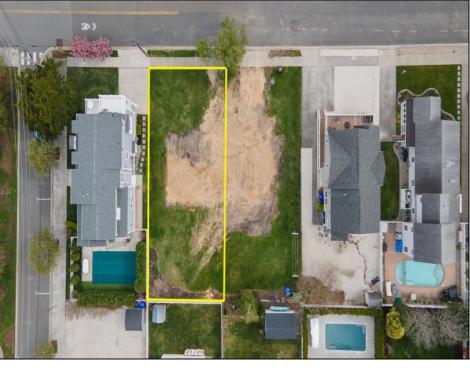

## COMMENTS

Prime Avalon location! Build your dream beach home on this vacant 50\'x110\' lot, just steps from the shore and Avalon\'s renowned restaurants. Architectural plans featuring a sun-drenched pool are included - turn your dream into reality faster! Don\'t miss this rare opportunity! \*\*\*The lot next door is also available, totaling a 100\'x110\' lot, if combined\*\*\*