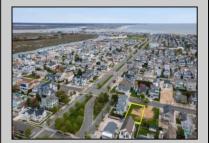

## **COMMENTS**

Prime Avalon location! Build your dream beach home on this vacant 50\'x110\' lot, just steps from the shore and Avalon\'s renowned restaurants. Architectural plans featuring a sun-drenched pool are included - turn your dream into reality faster! Don\'t miss this rare opportunity! \*\*\*The lot next door is also available, totaling a 100\'x110\' lot, if combined\*\*\*