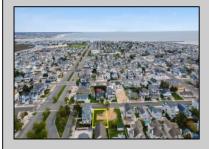

## **COMMENTS**

Prime Avalon location! Build your dream beach home on this vacant 50\'x110\' lot, just steps from the shore and Avalon\'s renowned restaurants. Architectural plans featuring a sun-drenched pool are included - turn your dream into reality faster! Don\'t miss this rare opportunity! \*\*\*The lot next door is also available, totaling a 100\'x110\' lot, if combined\*\*\*