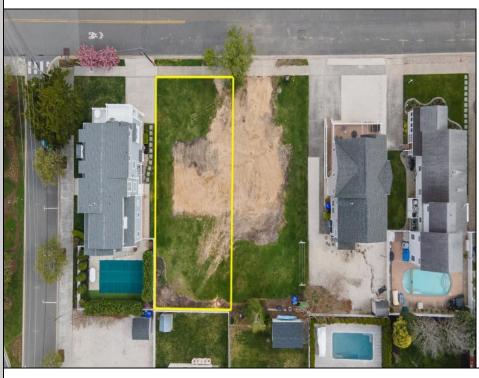

## **COMMENTS**

Prime Avalon location! Build your dream beach home on this vacant 50\'x110\' lot, just steps from the shore and Avalon\'s renowned restaurants. Architectural plans featuring a sun-drenched pool are included - turn your dream into reality faster! Don\'t miss this rare opportunity! \*\*\*The lot next door is also available, totaling a 100\'x110\' lot, if combined\*\*\*