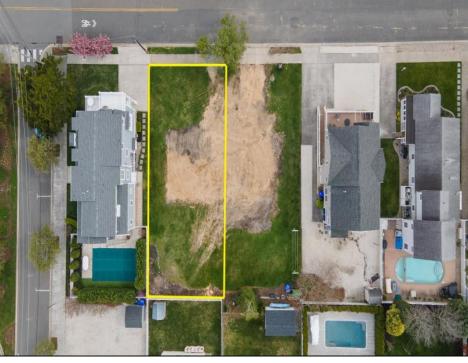

## COMMENTS

Prime Avalon location! Build your dream beach home on this vacant 50\'x110\' lot, just steps from the shore and Avalon\'s renowned restaurants. Architectural plans featuring a sun-drenched pool are included - turn your dream into reality faster! Don\'t miss this rare opportunity! \*\*\*The lot next door is also available, totaling a 100\'x110\' lot, if combined\*\*\*