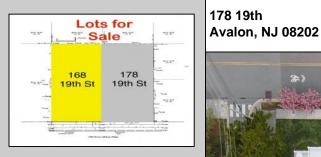

## COMMENTS

Prime Avalon location! Build your dream beach home on this vacant 50\'x110\' lot, just steps from the shore and Avalon\'s renowned restaurants. Architectural plans featuring a sun-drenched pool are included - turn your dream into reality faster! Don\'t miss this rare opportunity! \*\*\*The lot next door is also available, totaling a 100\'x110\' lot, if combined\*\*\*