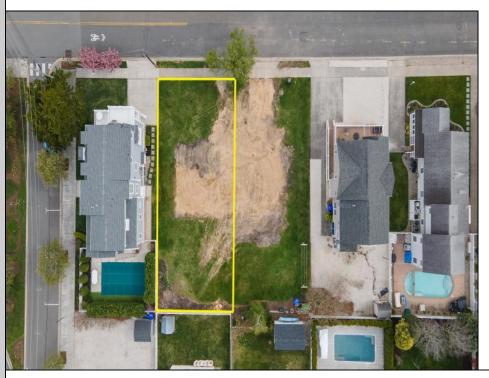

## **COMMENTS**

Prime Avalon location! Build your dream beach home on this vacant 50\'x110\' lot, just steps from the shore and Avalon\'s renowned restaurants. Architectural plans featuring a sun-drenched pool are included - turn your dream into reality faster! Don\'t miss this rare opportunity! \*\*\*The lot next door is also available, totaling a 100\'x110\' lot, if combined\*\*\*