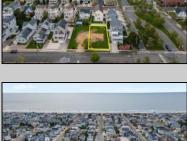

## **COMMENTS**

Prime Avalon location! Build your dream beach home on this vacant 50\'x110\' lot, just steps from the shore and Avalon\'s renowned restaurants. Architectural plans featuring a sun-drenched pool are included - turn your dream into reality faster! Don\'t miss this rare opportunity! \*\*\*The lot next door is also available, totaling a 100\'x110\' lot, if combined\*\*\*