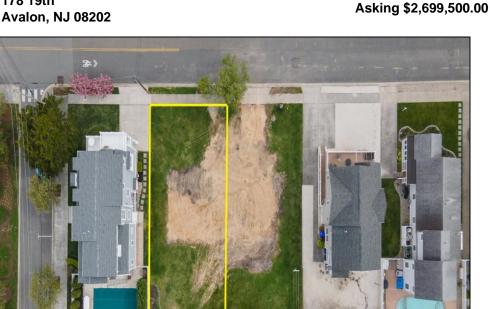

## COMMENTS

Prime Avalon location! Build your dream beach home on this vacant 50\'x110\' lot, just steps from the shore and Avalon\'s renowned restaurants. Architectural plans featuring a sun-drenched pool are included - turn your dream into reality faster! Don\'t miss this rare opportunity! \*\*\*The lot next door is also available, totaling a 100\'x110\' lot, if combined\*\*\*