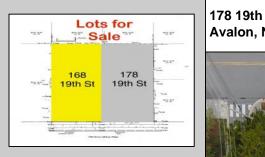

## COMMENTS

Prime Avalon location! Build your dream beach home on this vacant 50\'x110\' lot, just steps from the shore and Avalon\'s renowned restaurants. Architectural plans featuring a sun-drenched pool are included - turn your dream into reality faster! Don\'t miss this rare opportunity! \*\*\*The lot next door is also available, totaling a 100\'x110\' lot, if combined\*\*\*