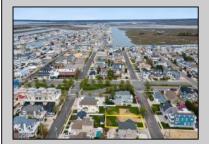

## **COMMENTS**

Prime Avalon location! Build your dream beach home on this vacant 50x110 lot, just steps from the shore and Avalon\'s renowned restaurants. Architectural plans featuring a sun-drenched pool are included - turn your dream into reality faster! Don\'t miss this rare opportunity! \*\*\*The Lot next door is also available, totaling a 100x110 lot, if combined\*\*\*