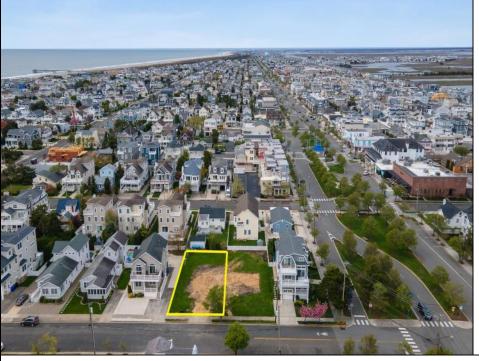

## **COMMENTS**

Prime Avalon location! Build your dream beach home on this vacant 50x110 lot, just steps from the shore and Avalon\'s renowned restaurants. Architectural plans featuring a sun-drenched pool are included - turn your dream into reality faster! Don\'t miss this rare opportunity! \*\*\*The Lot next door is also available, totaling a 100x110 lot, if combined\*\*\*