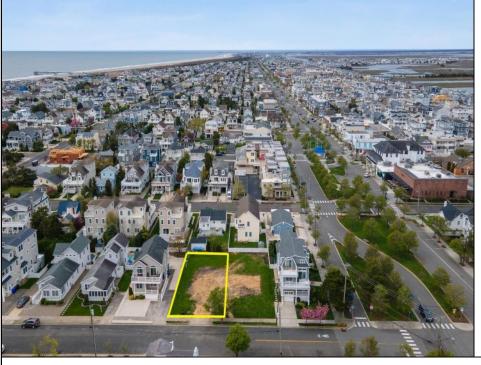

## **COMMENTS**

Prime Avalon location! Build your dream beach home on this vacant 50x110 lot, just steps from the shore and Avalon\'s renowned restaurants. Architectural plans featuring a sun-drenched pool are included - turn your dream into reality faster! Don\'t miss this rare opportunity! \*\*\*The Lot next door is also available, totaling a 100x110 lot, if combined\*\*\*