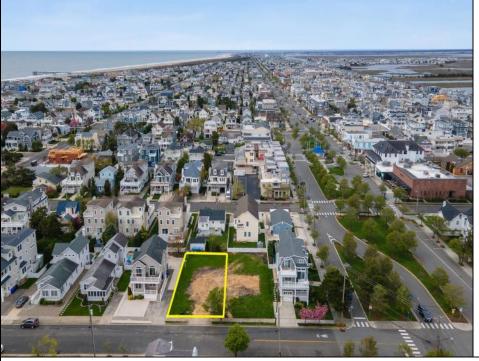

## **COMMENTS**

Prime Avalon location! Build your dream beach home on this vacant 50x110 lot, just steps from the shore and Avalon\'s renowned restaurants. Architectural plans featuring a sun-drenched pool are included - turn your dream into reality faster! Don\'t miss this rare opportunity! \*\*\*The Lot next door is also available, totaling a 100x110 lot, if combined\*\*\*