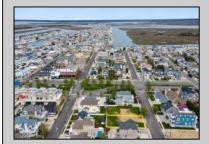

## **COMMENTS**

Prime Avalon location! Build your dream beach home on this vacant 50x110 lot, just steps from the shore and Avalon\'s renowned restaurants. Architectural plans featuring a sun-drenched pool are included - turn your dream into reality faster! Don\'t miss this rare opportunity! \*\*\*The Lot next door is also available, totaling a 100x110 lot, if combined\*\*\*