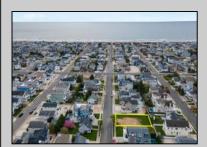

## **COMMENTS**

Prime Avalon location! Build your dream beach home on this vacant 50x110 lot, just steps from the shore and Avalon\'s renowned restaurants. Architectural plans featuring a sun-drenched pool are included - turn your dream into reality faster! Don\'t miss this rare opportunity! \*\*\*The Lot next door is also available, totaling a 100x110 lot, if combined\*\*\*