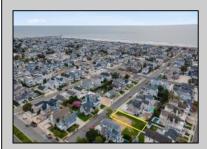

## **COMMENTS**

Prime Avalon location! Build your dream beach home on this vacant 50x110 lot, just steps from the shore and Avalon\'s renowned restaurants. Architectural plans featuring a sun-drenched pool are included - turn your dream into reality faster! Don\'t miss this rare opportunity! \*\*\*The Lot next door is also available, totaling a 100x110 lot, if combined\*\*\*