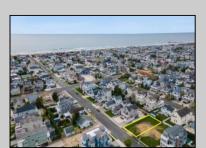

## **COMMENTS**

Prime Avalon location! Build your dream beach home on this vacant 50x110 lot, just steps from the shore and Avalon\'s renowned restaurants. Architectural plans featuring a sun-drenched pool are included - turn your dream into reality faster! Don\'t miss this rare opportunity! \*\*\*The Lot next door is also available, totaling a 100x110 lot, if combined\*\*\*