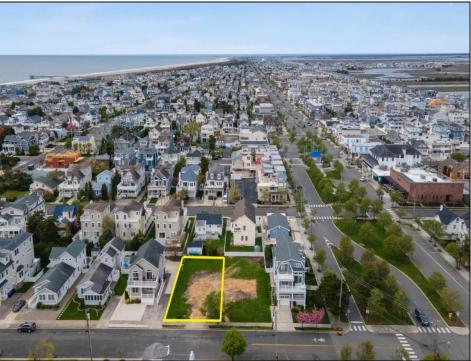

## 168 19th Avalon, NJ 08226

Asking \$2,699,500.00

## COMMENTS

Prime Avalon location! Build your dream beach home on this vacant 50x110 lot, just steps from the shore and Avalon\'s renowned restaurants. Architectural plans featuring a sun-drenched pool are included - turn your dream into reality faster! Don\'t miss this rare opportunity! \*\*\*The Lot next door is also available, totaling a 100x110 lot, if combined\*\*\*