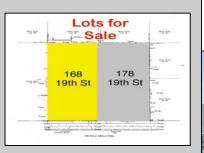

## 168 19th Avalon, NJ 08226

Asking \$2,699,500.00

## COMMENTS

Prime Avalon location! Build your dream beach home on this vacant 50x110 lot, just steps from the shore and Avalon\'s renowned restaurants. Architectural plans featuring a sun-drenched pool are included - turn your dream into reality faster! Don\'t miss this rare opportunity! \*\*\*The Lot next door is also available, totaling a 100x110 lot, if combined\*\*\*