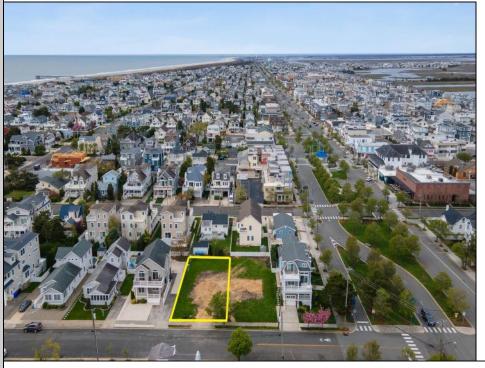

## **COMMENTS**

Prime Avalon location! Build your dream beach home on this vacant 50x110 lot, just steps from the shore and Avalon\'s renowned restaurants. Architectural plans featuring a sun-drenched pool are included - turn your dream into reality faster! Don\'t miss this rare opportunity! \*\*\*The Lot next door is also available, totaling a 100x110 lot, if combined\*\*\*