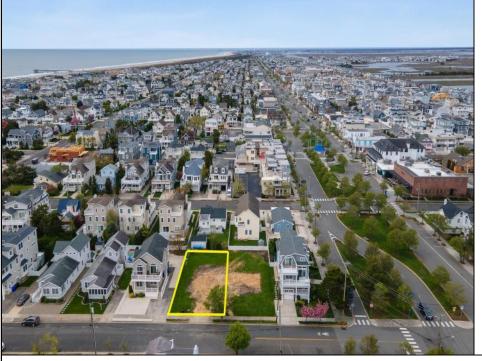

## COMMENTS

Prime Avalon location! Build your dream beach home on this vacant 50x110 lot, just steps from the shore and Avalon\'s renowned restaurants. Architectural plans featuring a sun-drenched pool are included - turn your dream into reality faster! Don\'t miss this rare opportunity! \*\*\*The Lot next door is also available, totaling a 100x110 lot, if combined\*\*\*