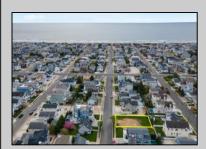

## COMMENTS

Prime Avalon location! Build your dream beach home on this vacant 50x110 lot, just steps from the shore and Avalon\'s renowned restaurants. Architectural plans featuring a sun-drenched pool are included - turn your dream into reality faster! Don\'t miss this rare opportunity! \*\*\*The Lot next door is also available, totaling a 100x110 lot, if combined\*\*\*