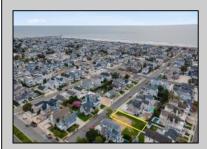

## COMMENTS

Prime Avalon location! Build your dream beach home on this vacant 50x110 lot, just steps from the shore and Avalon\'s renowned restaurants. Architectural plans featuring a sun-drenched pool are included - turn your dream into reality faster! Don\'t miss this rare opportunity! \*\*\*The Lot next door is also available, totaling a 100x110 lot, if combined\*\*\*