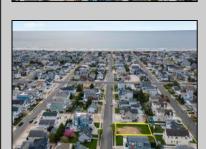

## **COMMENTS**

Prime Avalon location! Build your dream beach home on this vacant 50x110 lot, just steps from the shore and Avalon\'s renowned restaurants. Architectural plans featuring a sun-drenched pool are included - turn your dream into reality faster! Don\'t miss this rare opportunity! \*\*\*The Lot next door is also available, totaling a 100x110 lot, if combined\*\*\*