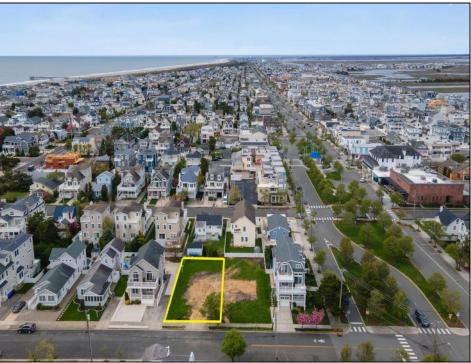

## COMMENTS

Prime Avalon location! Build your dream beach home on this vacant 50x110 lot, just steps from the shore and Avalon\'s renowned restaurants. Architectural plans featuring a sun-drenched pool are included - turn your dream into reality faster! Don\'t miss this rare opportunity! \*\*\*The Lot next door is also available, totaling a 100x110 lot, if combined\*\*\*