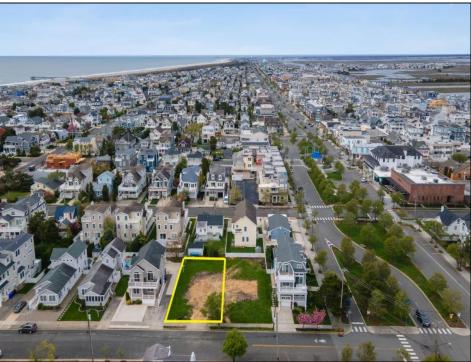

## COMMENTS

Prime Avalon location! Build your dream beach home on this vacant 50x110 lot, just steps from the shore and Avalon\'s renowned restaurants. Architectural plans featuring a sun-drenched pool are included - turn your dream into reality faster! Don\'t miss this rare opportunity! \*\*\*The Lot next door is also available, totaling a 100x110 lot, if combined\*\*\*