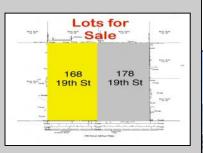

## COMMENTS

Prime Avalon location! Build your dream beach home on this vacant 50x110 lot, just steps from the shore and Avalon\'s renowned restaurants. Architectural plans featuring a sun-drenched pool are included - turn your dream into reality faster! Don\'t miss this rare opportunity! \*\*\*The Lot next door is also available, totaling a 100x110 lot, if combined\*\*\*