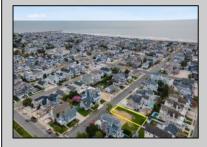

## **COMMENTS**

Prime Avalon location! Build your dream beach home on this vacant 50x110 lot, just steps from the shore and Avalon\'s renowned restaurants. Architectural plans featuring a sun-drenched pool are included - turn your dream into reality faster! Don\'t miss this rare opportunity! \*\*\*The Lot next door is also available, totaling a 100x110 lot, if combined\*\*\*