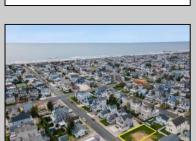

## **COMMENTS**

Prime Avalon location! Build your dream beach home on this vacant 50x110 lot, just steps from the shore and Avalon\'s renowned restaurants. Architectural plans featuring a sun-drenched pool are included - turn your dream into reality faster! Don\'t miss this rare opportunity! \*\*\*The Lot next door is also available, totaling a 100x110 lot, if combined\*\*\*