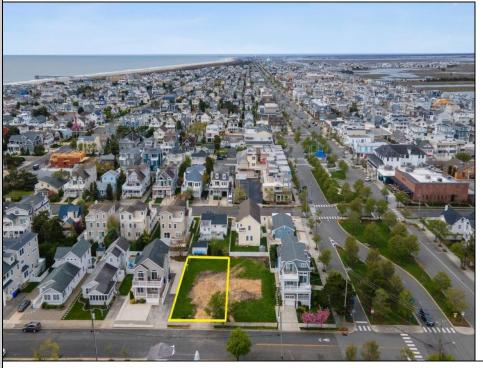

## **COMMENTS**

Prime Avalon location! Build your dream beach home on this vacant 50x110 lot, just steps from the shore and Avalon\'s renowned restaurants. Architectural plans featuring a sun-drenched pool are included - turn your dream into reality faster! Don\'t miss this rare opportunity! \*\*\*The Lot next door is also available, totaling a 100x110 lot, if combined\*\*\*