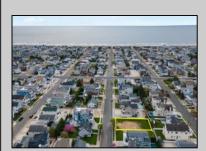

## **COMMENTS**

Prime Avalon location! Build your dream beach home on this vacant 50x110 lot, just steps from the shore and Avalon\'s renowned restaurants. Architectural plans featuring a sun-drenched pool are included - turn your dream into reality faster! Don\'t miss this rare opportunity! \*\*\*The Lot next door is also available, totaling a 100x110 lot, if combined\*\*\*