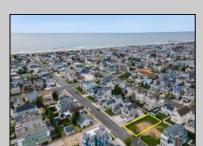

## **COMMENTS**

Prime Avalon location! Build your dream beach home on this vacant 50x110 lot, just steps from the shore and Avalon\'s renowned restaurants. Architectural plans featuring a sun-drenched pool are included - turn your dream into reality faster! Don\'t miss this rare opportunity! \*\*\*The Lot next door is also available, totaling a 100x110 lot, if combined\*\*\*