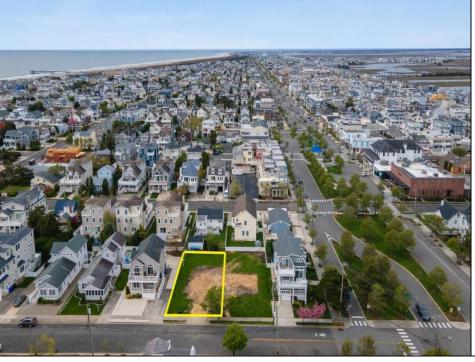

## **COMMENTS**

Prime Avalon location! Build your dream beach home on this vacant 50x110 lot, just steps from the shore and Avalon\'s renowned restaurants. Architectural plans featuring a sun-drenched pool are included - turn your dream into reality faster! Don\'t miss this rare opportunity! \*\*\*The Lot next door is also available, totaling a 100x110 lot, if combined\*\*\*