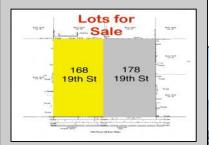

## **COMMENTS**

Prime Avalon location! Build your dream beach home on this vacant 50x110 lot, just steps from the shore and Avalon\'s renowned restaurants. Architectural plans featuring a sun-drenched pool are included - turn your dream into reality faster! Don\'t miss this rare opportunity! \*\*\*The Lot next door is also available, totaling a 100x110 lot, if combined\*\*\*