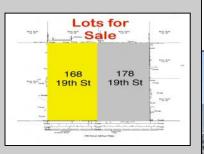

## COMMENTS

Prime Avalon location! Build your dream beach home on this vacant 50x110 lot, just steps from the shore and Avalon\'s renowned restaurants. Architectural plans featuring a sun-drenched pool are included - turn your dream into reality faster! Don\'t miss this rare opportunity! \*\*\*The Lot next door is also available, totaling a 100x110 lot, if combined\*\*\*