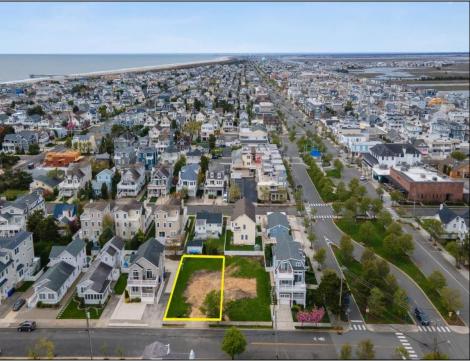

## COMMENTS

Prime Avalon location! Build your dream beach home on this vacant 50x110 lot, just steps from the shore and Avalon\'s renowned restaurants. Architectural plans featuring a sun-drenched pool are included - turn your dream into reality faster! Don\'t miss this rare opportunity! \*\*\*The Lot next door is also available, totaling a 100x110 lot, if combined\*\*\*