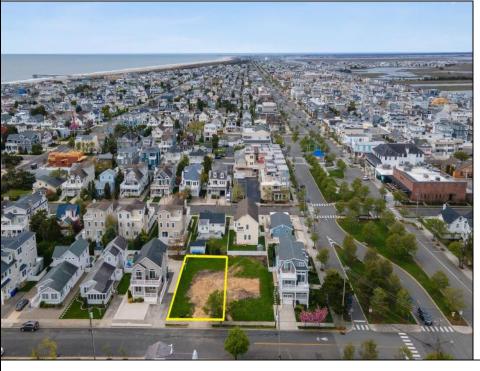

## **COMMENTS**

Prime Avalon location! Build your dream beach home on this vacant 50x110 lot, just steps from the shore and Avalon\'s renowned restaurants. Architectural plans featuring a sun-drenched pool are included - turn your dream into reality faster! Don\'t miss this rare opportunity! \*\*\*The Lot next door is also available, totaling a 100x110 lot, if combined\*\*\*