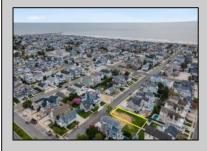

## **COMMENTS**

Prime Avalon location! Build your dream beach home on this vacant 50x110 lot, just steps from the shore and Avalon\'s renowned restaurants. Architectural plans featuring a sun-drenched pool are included - turn your dream into reality faster! Don\'t miss this rare opportunity! \*\*\*The Lot next door is also available, totaling a 100x110 lot, if combined\*\*\*