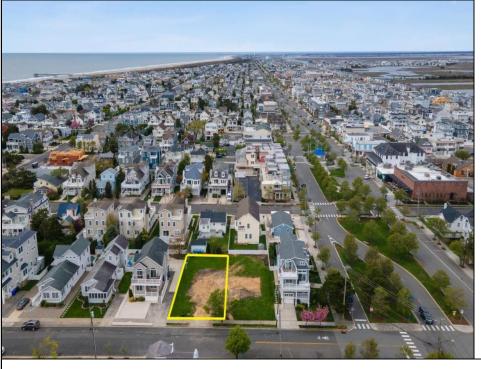

## **COMMENTS**

Prime Avalon location! Build your dream beach home on this vacant 50x110 lot, just steps from the shore and Avalon\'s renowned restaurants. Architectural plans featuring a sun-drenched pool are included - turn your dream into reality faster! Don\'t miss this rare opportunity! \*\*\*The Lot next door is also available, totaling a 100x110 lot, if combined\*\*\*