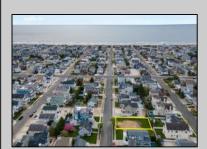

## **COMMENTS**

Prime Avalon location! Build your dream beach home on this vacant 50x110 lot, just steps from the shore and Avalon\'s renowned restaurants. Architectural plans featuring a sun-drenched pool are included - turn your dream into reality faster! Don\'t miss this rare opportunity! \*\*\*The Lot next door is also available, totaling a 100x110 lot, if combined\*\*\*