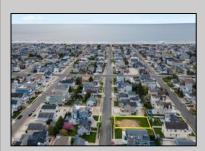

## **COMMENTS**

Prime Avalon location! Build your dream beach home on this vacant 50x110 lot, just steps from the shore and Avalon\'s renowned restaurants. Architectural plans featuring a sun-drenched pool are included - turn your dream into reality faster! Don\'t miss this rare opportunity! \*\*\*The Lot next door is also available, totaling a 100x110 lot, if combined\*\*\*