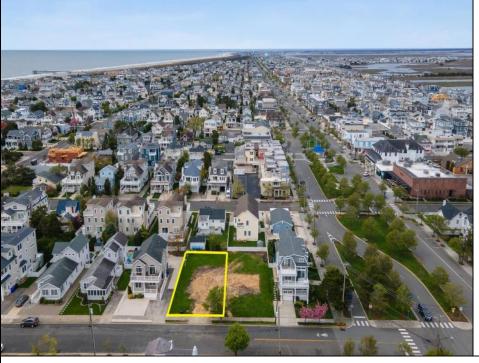

## **COMMENTS**

Prime Avalon location! Build your dream beach home on this vacant 50x110 lot, just steps from the shore and Avalon\'s renowned restaurants. Architectural plans featuring a sun-drenched pool are included - turn your dream into reality faster! Don\'t miss this rare opportunity! \*\*\*The Lot next door is also available, totaling a 100x110 lot, if combined\*\*\*