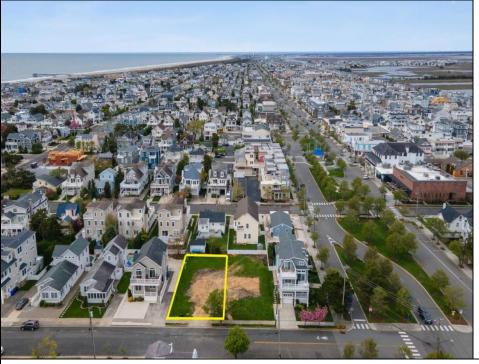

## **COMMENTS**

Prime Avalon location! Build your dream beach home on this vacant 50x110 lot, just steps from the shore and Avalon\'s renowned restaurants. Architectural plans featuring a sun-drenched pool are included - turn your dream into reality faster! Don\'t miss this rare opportunity! \*\*\*The Lot next door is also available, totaling a 100x110 lot, if combined\*\*\*