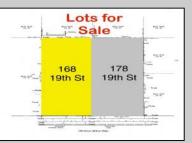

## COMMENTS

Prime Avalon location! Build your dream beach home on this vacant 50x110 lot, just steps from the shore and Avalon\'s renowned restaurants. Architectural plans featuring a sun-drenched pool are included - turn your dream into reality faster! Don\'t miss this rare opportunity! \*\*\*The Lot next door is also available, totaling a 100x110 lot, if combined\*\*\*