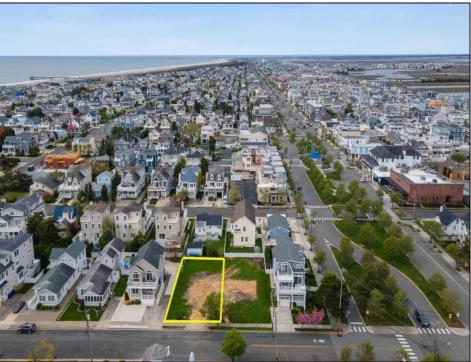

## COMMENTS

Prime Avalon location! Build your dream beach home on this vacant 50x110 lot, just steps from the shore and Avalon\'s renowned restaurants. Architectural plans featuring a sun-drenched pool are included - turn your dream into reality faster! Don\'t miss this rare opportunity! \*\*\*The Lot next door is also available, totaling a 100x110 lot, if combined\*\*\*