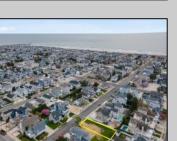

## 168 19th Avalon, NJ 08226

Asking \$2,999,500.00

## COMMENTS

Prime Avalon location! Build your dream beach home on this vacant 50x110 lot, just steps from the shore and Avalon\'s renowned restaurants. Architectural plans featuring a sun-drenched pool are included - turn your dream into reality faster! Don\'t miss this rare opportunity! \*\*\*The Lot next door is also available, totaling a 100x110 lot, if combined\*\*\*