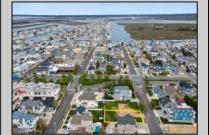

## COMMENTS

Prime Avalon location! Build your dream beach home on this vacant 50x110 lot, just steps from the shore and Avalon\'s renowned restaurants. Architectural plans featuring a sun-drenched pool are included - turn your dream into reality faster! Don\'t miss this rare opportunity! \*\*\*The Lot next door is also available, totaling a 100x110 lot, if combined\*\*\*