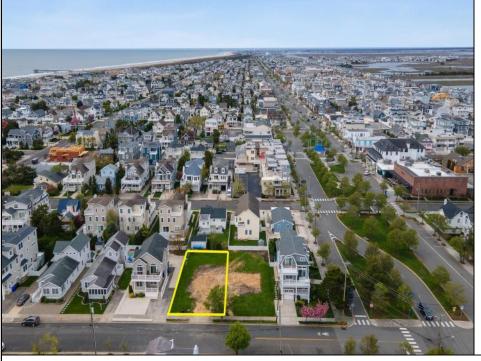

## **COMMENTS**

Prime Avalon location! Build your dream beach home on this vacant 50x110 lot, just steps from the shore and Avalon\'s renowned restaurants. Architectural plans featuring a sun-drenched pool are included - turn your dream into reality faster! Don\'t miss this rare opportunity! \*\*\*The Lot next door is also available, totaling a 100x110 lot, if combined\*\*\*