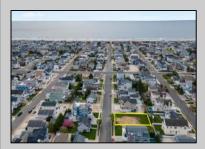

## **COMMENTS**

Prime Avalon location! Build your dream beach home on this vacant 50x110 lot, just steps from the shore and Avalon\'s renowned restaurants. Architectural plans featuring a sun-drenched pool are included - turn your dream into reality faster! Don\'t miss this rare opportunity! \*\*\*The Lot next door is also available, totaling a 100x110 lot, if combined\*\*\*