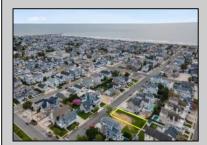

## **COMMENTS**

Prime Avalon location! Build your dream beach home on this vacant 50x110 lot, just steps from the shore and Avalon\'s renowned restaurants. Architectural plans featuring a sun-drenched pool are included - turn your dream into reality faster! Don\'t miss this rare opportunity! \*\*\*The Lot next door is also available, totaling a 100x110 lot, if combined\*\*\*