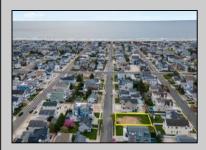

## **COMMENTS**

Prime Avalon location! Build your dream beach home on this vacant 50x110 lot, just steps from the shore and Avalon\'s renowned restaurants. Architectural plans featuring a sun-drenched pool are included - turn your dream into reality faster! Don\'t miss this rare opportunity! \*\*\*The Lot next door is also available, totaling a 100x110 lot, if combined\*\*\*