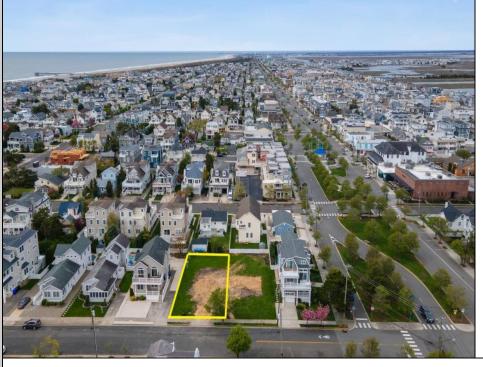

## **COMMENTS**

Prime Avalon location! Build your dream beach home on this vacant 50x110 lot, just steps from the shore and Avalon\'s renowned restaurants. Architectural plans featuring a sun-drenched pool are included - turn your dream into reality faster! Don\'t miss this rare opportunity! \*\*\*The Lot next door is also available, totaling a 100x110 lot, if combined\*\*\*