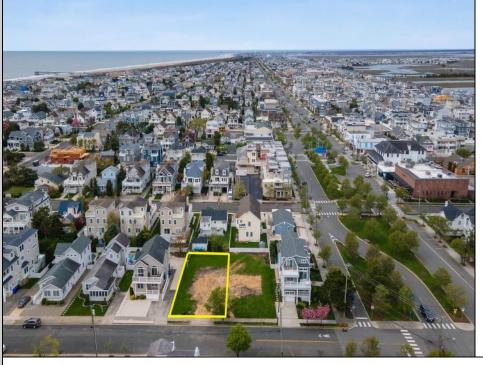

## **COMMENTS**

Prime Avalon location! Build your dream beach home on this vacant 50x110 lot, just steps from the shore and Avalon\'s renowned restaurants. Architectural plans featuring a sun-drenched pool are included - turn your dream into reality faster! Don\'t miss this rare opportunity! \*\*\*The Lot next door is also available, totaling a 100x110 lot, if combined\*\*\*