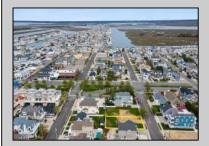

## **COMMENTS**

Prime Avalon location! Build your dream beach home on this vacant 50x110 lot, just steps from the shore and Avalon\'s renowned restaurants. Architectural plans featuring a sun-drenched pool are included - turn your dream into reality faster! Don\'t miss this rare opportunity! \*\*\*The Lot next door is also available, totaling a 100x110 lot, if combined\*\*\*