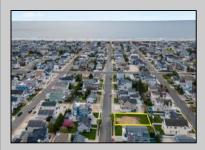

## **COMMENTS**

Prime Avalon location! Build your dream beach home on this vacant 50x110 lot, just steps from the shore and Avalon\'s renowned restaurants. Architectural plans featuring a sun-drenched pool are included - turn your dream into reality faster! Don\'t miss this rare opportunity! \*\*\*The Lot next door is also available, totaling a 100x110 lot, if combined\*\*\*