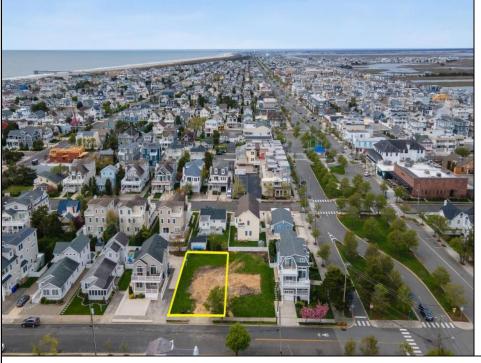

## **COMMENTS**

Prime Avalon location! Build your dream beach home on this vacant 50x110 lot, just steps from the shore and Avalon\'s renowned restaurants. Architectural plans featuring a sun-drenched pool are included - turn your dream into reality faster! Don\'t miss this rare opportunity! \*\*\*The Lot next door is also available, totaling a 100x110 lot, if combined\*\*\*