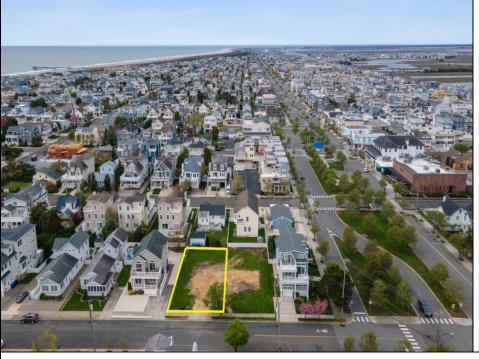

## **COMMENTS**

Prime Avalon location! Build your dream beach home on this vacant 50x110 lot, just steps from the shore and Avalon\'s renowned restaurants. Architectural plans featuring a sun-drenched pool are included - turn your dream into reality faster! Don\'t miss this rare opportunity! \*\*\*The Lot next door is also available, totaling a 100x110 lot, if combined\*\*\*