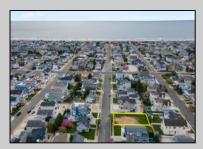

## **COMMENTS**

Prime Avalon location! Build your dream beach home on this vacant 50x110 lot, just steps from the shore and Avalon\'s renowned restaurants. Architectural plans featuring a sun-drenched pool are included - turn your dream into reality faster! Don\'t miss this rare opportunity! \*\*\*The Lot next door is also available, totaling a 100x110 lot, if combined\*\*\*