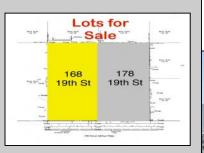

## COMMENTS

Prime Avalon location! Build your dream beach home on this vacant 50x110 lot, just steps from the shore and Avalon\'s renowned restaurants. Architectural plans featuring a sun-drenched pool are included - turn your dream into reality faster! Don\'t miss this rare opportunity! \*\*\*The Lot next door is also available, totaling a 100x110 lot, if combined\*\*\*