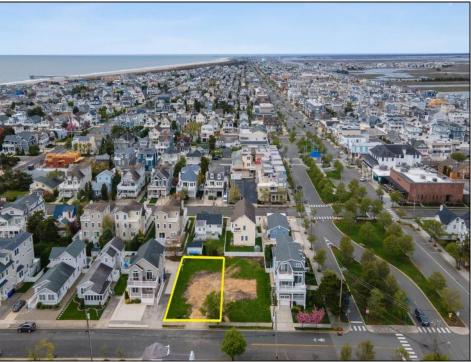

## COMMENTS

Prime Avalon location! Build your dream beach home on this vacant 50x110 lot, just steps from the shore and Avalon\'s renowned restaurants. Architectural plans featuring a sun-drenched pool are included - turn your dream into reality faster! Don\'t miss this rare opportunity! \*\*\*The Lot next door is also available, totaling a 100x110 lot, if combined\*\*\*