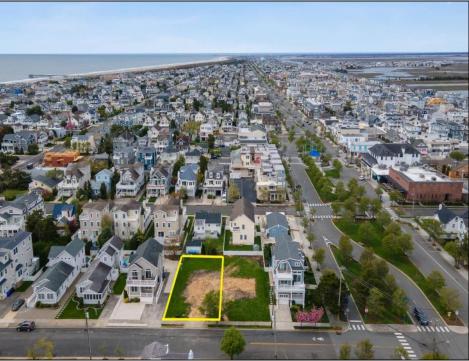

## COMMENTS

Prime Avalon location! Build your dream beach home on this vacant 50x110 lot, just steps from the shore and Avalon\'s renowned restaurants. Architectural plans featuring a sun-drenched pool are included - turn your dream into reality faster! Don\'t miss this rare opportunity! \*\*\*The Lot next door is also available, totaling a 100x110 lot, if combined\*\*\*