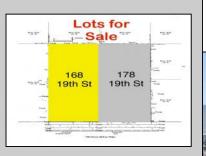

## COMMENTS

Prime Avalon location! Build your dream beach home on this vacant 50x110 lot, just steps from the shore and Avalon\'s renowned restaurants. Architectural plans featuring a sun-drenched pool are included - turn your dream into reality faster! Don\'t miss this rare opportunity! \*\*\*The Lot next door is also available, totaling a 100x110 lot, if combined\*\*\*