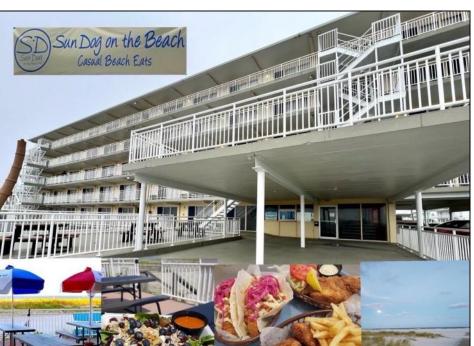

## **COMMENTS**

DON\'T START A NEW BUSINESS......BUY AN EXISTING BUSINESS! This treasure of a restaurant is a turnkey operation for any entrepreneur wanting to get started in a business. Sun Dog on the Beach located at The Madrid Condominiums is a hidden gem in lovely Wildwood Crest, NJ. This unique BEACH FRONT restaurant offers light enjoyable casual beach FOOD with GREAT OCEAN VIEWS! In Oct of 2023 Yelp released a list of the 100 best taco spots in America and Sun Dog made the cut. This seasonal restaurant serves specialty hot dogs, hamburgers, sandwiches, salads and of course specialty tacos (New 2024 menu posted in photos). The business offers a take-out window, and a large outdoor covered patio where customers have come to know and love this casual eatery. The business features a "scratch kitchen' where everything is cooked fresh! The owners have been meticulous with maintaining this restaurant and it was fully renovated when purchased in 2016 with new floors, electrical panel, plumbing, ADA restroom, cabinetry, counters, stainless steel walls, sinks, equipment, tables, umbrellas and much more. The current owner is OFFERING to stay on board to help train a new buyer for up to 30 days if necessary. This unit offers 875 sq ft of working space. This is the largest unit in the association. Condo dues are \$1725 per quarter. New photos and aerial views will be coming in Mid-May. Call today for appointment.