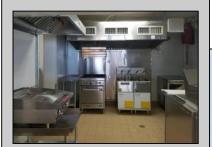

## **COMMENTS**

DON\'T START A NEW BUSINESS......BUY AN EXISTING BUSINESS! This treasure of a restaurant is a turnkey operation for any entrepreneur wanting to get started in a business. Sun Dog on the Beach located at The Madrid Condominiums is a hidden gem in lovely Wildwood Crest, NJ. This unique BEACH FRONT restaurant offers light enjoyable casual beach FOOD with GREAT OCEAN VIEWS! In Oct of 2023 Yelp released a list of the 100 best taco spots in America and Sun Dog made the cut. This seasonal restaurant serves specialty hot dogs, hamburgers, sandwiches, salads and of course specialty tacos (New 2024 menu posted in photos). The business offers a take-out window, and a large outdoor covered patio where customers have come to know and love this casual eatery. The business features a "scratch kitchen' where everything is cooked fresh! The owners have been meticulous with maintaining this restaurant and it was fully renovated when purchased in 2016 with new floors, electrical panel, plumbing, ADA restroom, cabinetry, counters, stainless steel walls, sinks, equipment, tables, umbrellas and much more. The current owner is OFFERING to stay on board to help train a new buyer for up to 30 days if necessary. This unit offers 875 sq ft of working space. This is the largest unit in the association. Condo dues are \$1725 per quarter. New photos and aerial views will be coming in Mid-May. Call today for appointment.