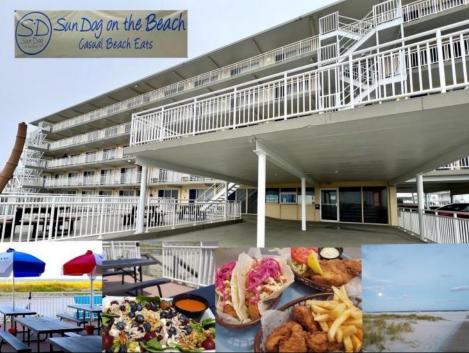

## **COMMENTS**

DON\'T START A NEW BUSINESS......BUY AN EXISTING BUSINESS! This treasure of a restaurant is a turnkey operation for any entrepreneur wanting to get started in a business. Sun Dog on the Beach located at The Madrid Condominiums is a hidden gem in lovely Wildwood Crest, NJ. This unique BEACH FRONT restaurant offers light enjoyable casual beach FOOD with GREAT OCEAN VIEWS! In Oct of 2023 Yelp released a list of the 100 best taco spots in America and Sun Dog made the cut. This seasonal restaurant serves specialty hot dogs, hamburgers, sandwiches, salads and of course specialty tacos (New 2024 menu posted in photos). The business offers a take-out window, and a large outdoor covered patio where customers have come to know and love this casual eatery. The business features a "scratch kitchen' where everything is cooked fresh! The owners have been meticulous with maintaining this restaurant and it was fully renovated when purchased in 2016 with new floors, electrical panel, plumbing, ADA restroom, cabinetry, counters, stainless steel walls, sinks, equipment, tables, umbrellas and much more. The current owner is OFFERING to stay on board to help train a new buyer for up to 30 days if necessary. This unit offers 875 sq ft of working space. This is the largest unit in the association. Condo dues are \$1725 per quarter. New photos and aerial views will be coming in Mid-May. Call today for appointment.