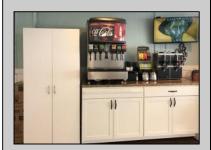

## **COMMENTS**

DON\'T START A NEW BUSINESS......BUY AN EXISTING BUSINESS! This treasure of a restaurant is a turnkey operation for any entrepreneur wanting to get started in a business. Sun Dog on the Beach located at The Madrid Condominiums is a hidden gem in lovely Wildwood Crest, NJ. This unique BEACH FRONT restaurant offers light enjoyable casual beach FOOD with GREAT OCEAN VIEWS! In Oct of 2023 Yelp released a list of the 100 best taco spots in America and Sun Dog made the cut. This seasonal restaurant serves specialty hot dogs, hamburgers, sandwiches, salads and of course specialty tacos (New 2024 menu posted in photos). The business offers a take-out window, and a large outdoor covered patio where customers have come to know and love this casual eatery. The business features a "scratch kitchen' where everything is cooked fresh! The owners have been meticulous with maintaining this restaurant and it was fully renovated when purchased in 2016 with new floors, electrical panel, plumbing, ADA restroom, cabinetry, counters, stainless steel walls, sinks, equipment, tables, umbrellas and much more. The current owner is OFFERING to stay on board to help train a new buyer for up to 30 days if necessary. This unit offers 875 sq ft of working space. This is the largest unit in the association. Condo dues are \$1725 per quarter. New photos and aerial views will be coming in Mid-May. Call today for appointment.