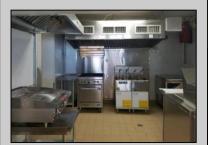

## **COMMENTS**

DON\'T START A NEW BUSINESS......BUY AN EXISTING BUSINESS! This treasure of a restaurant is a turnkey operation for any entrepreneur wanting to get started in a business. Sun Dog on the Beach located at The Madrid Condominiums is a hidden gem in lovely Wildwood Crest, NJ. This unique BEACH FRONT restaurant offers light enjoyable casual beach FOOD with GREAT OCEAN VIEWS! In Oct of 2023 Yelp released a list of the 100 best taco spots in America and Sun Dog made the cut. This seasonal restaurant serves specialty hot dogs, hamburgers, sandwiches, salads and of course specialty tacos (New 2024 menu posted in photos). The business offers a take-out window, and a large outdoor covered patio where customers have come to know and love this casual eatery. The business features a "scratch kitchen' where everything is cooked fresh! The owners have been meticulous with maintaining this restaurant and it was fully renovated when purchased in 2016 with new floors, electrical panel, plumbing, ADA restroom, cabinetry, counters, stainless steel walls, sinks, equipment, tables, umbrellas and much more. The current owner is OFFERING to stay on board to help train a new buyer for up to 30 days if necessary. This unit offers 875 sq ft of working space. This is the largest unit in the association. Condo dues are \$1725 per quarter. New photos and aerial views will be coming in Mid-May. Call today for appointment.