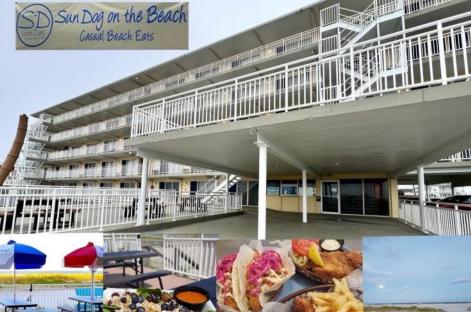

## **COMMENTS**

DON\'T START A NEW BUSINESS......BUY AN EXISTING BUSINESS! This treasure of a restaurant is a turnkey operation for any entrepreneur wanting to get started in a business. Sun Dog on the Beach located at The Madrid Condominiums is a hidden gem in lovely Wildwood Crest, NJ. This unique BEACH FRONT restaurant offers light enjoyable casual beach FOOD with GREAT OCEAN VIEWS! In Oct of 2023 Yelp released a list of the 100 best taco spots in America and Sun Dog made the cut. This seasonal restaurant serves specialty hot dogs, hamburgers, sandwiches, salads and of course specialty tacos (New 2024 menu posted in photos). The business offers a take-out window, and a large outdoor covered patio where customers have come to know and love this casual eatery. The business features a "scratch kitchen' where everything is cooked fresh! The owners have been meticulous with maintaining this restaurant and it was fully renovated when purchased in 2016 with new floors, electrical panel, plumbing, ADA restroom, cabinetry, counters, stainless steel walls, sinks, equipment, tables, umbrellas and much more. The current owner is OFFERING to stay on board to help train a new buyer for up to 30 days if necessary. This unit offers 875 sq ft of working space. This is the largest unit in the association. Condo dues are \$1725 per quarter. New photos and aerial views will be coming in Mid-May. Call today for appointment.