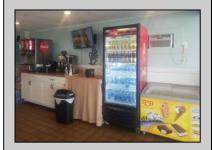

## **COMMENTS**

DON\'T START A NEW BUSINESS......BUY AN EXISTING BUSINESS! This treasure of a restaurant is a turnkey operation for any entrepreneur wanting to get started in a business. Sun Dog on the Beach located at The Madrid Condominiums is a hidden gem in lovely Wildwood Crest, NJ. This unique BEACH FRONT restaurant offers light enjoyable casual beach FOOD with GREAT OCEAN VIEWS! In Oct of 2023 Yelp released a list of the 100 best taco spots in America and Sun Dog made the cut. This seasonal restaurant serves specialty hot dogs, hamburgers, sandwiches, salads and of course specialty tacos (New 2024 menu posted in photos). The business offers a take-out window, and a large outdoor covered patio where customers have come to know and love this casual eatery. The business features a "scratch kitchen' where everything is cooked fresh! The owners have been meticulous with maintaining this restaurant and it was fully renovated when purchased in 2016 with new floors, electrical panel, plumbing, ADA restroom, cabinetry, counters, stainless steel walls, sinks, equipment, tables, umbrellas and much more. The current owner is OFFERING to stay on board to help train a new buyer for up to 30 days if necessary. This unit offers 875 sq ft of working space. This is the largest unit in the association. Condo dues are \$1725 per quarter. New photos and aerial views will be coming in Mid-May. Call today for appointment.