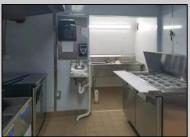

## **COMMENTS**

DON\'T START A NEW BUSINESS......BUY AN EXISTING BUSINESS! This treasure of a restaurant is a turnkey operation for any entrepreneur wanting to get started in a business. Sun Dog on the Beach located at The Madrid Condominiums is a hidden gem in lovely Wildwood Crest, NJ. This unique BEACH FRONT restaurant offers light enjoyable casual beach FOOD with GREAT OCEAN VIEWS! In Oct of 2023 Yelp released a list of the 100 best taco spots in America and Sun Dog made the cut. This seasonal restaurant serves specialty hot dogs, hamburgers, sandwiches, salads and of course specialty tacos (New 2024 menu posted in photos). The business offers a take-out window, and a large outdoor covered patio where customers have come to know and love this casual eatery. The business features a "scratch kitchen' where everything is cooked fresh! The owners have been meticulous with maintaining this restaurant and it was fully renovated when purchased in 2016 with new floors, electrical panel, plumbing, ADA restroom, cabinetry, counters, stainless steel walls, sinks, equipment, tables, umbrellas and much more. The current owner is OFFERING to stay on board to help train a new buyer for up to 30 days if necessary. This unit offers 875 sq ft of working space. This is the largest unit in the association. Condo dues are \$1725 per quarter. New photos and aerial views will be coming in Mid-May. Call today for appointment.