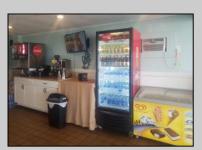

## **COMMENTS**

DON\'T START A NEW BUSINESS......BUY AN EXISTING BUSINESS! This treasure of a restaurant is a turnkey operation for any entrepreneur wanting to get started in a business. Sun Dog on the Beach located at The Madrid Condominiums is a hidden gem in lovely Wildwood Crest, NJ. This unique BEACH FRONT restaurant offers light enjoyable casual beach FOOD with GREAT OCEAN VIEWS! In Oct of 2023 Yelp released a list of the 100 best taco spots in America and Sun Dog made the cut. This seasonal restaurant serves specialty hot dogs, hamburgers, sandwiches, salads and of course specialty tacos (New 2024 menu posted in photos). The business offers a take-out window, and a large outdoor covered patio where customers have come to know and love this casual eatery. The business features a "scratch kitchen' where everything is cooked fresh! The owners have been meticulous with maintaining this restaurant and it was fully renovated when purchased in 2016 with new floors, electrical panel, plumbing, ADA restroom, cabinetry, counters, stainless steel walls, sinks, equipment, tables, umbrellas and much more. The current owner is OFFERING to stay on board to help train a new buyer for up to 30 days if necessary. This unit offers 875 sq ft of working space. This is the largest unit in the association. Condo dues are \$1725 per quarter. New photos and aerial views will be coming in Mid-May. Call today for appointment.