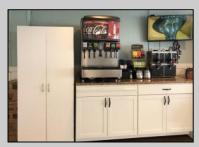

## **COMMENTS**

DON\'T START A NEW BUSINESS......BUY AN EXISTING BUSINESS! This treasure of a restaurant is a turnkey operation for any entrepreneur wanting to get started in a business. Sun Dog on the Beach located at The Madrid Condominiums is a hidden gem in lovely Wildwood Crest, NJ. This unique BEACH FRONT restaurant offers light enjoyable casual beach FOOD with GREAT OCEAN VIEWS! In Oct of 2023 Yelp released a list of the 100 best taco spots in America and Sun Dog made the cut. This seasonal restaurant serves specialty hot dogs, hamburgers, sandwiches, salads and of course specialty tacos (New 2024 menu posted in photos). The business offers a take-out window, and a large outdoor covered patio where customers have come to know and love this casual eatery. The business features a "scratch kitchen' where everything is cooked fresh! The owners have been meticulous with maintaining this restaurant and it was fully renovated when purchased in 2016 with new floors, electrical panel, plumbing, ADA restroom, cabinetry, counters, stainless steel walls, sinks, equipment, tables, umbrellas and much more. The current owner is OFFERING to stay on board to help train a new buyer for up to 30 days if necessary. This unit offers 875 sq ft of working space. This is the largest unit in the association. Condo dues are \$1725 per quarter. New photos and aerial views will be coming in Mid-May. Call today for appointment.