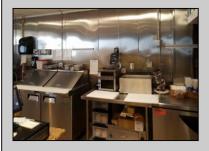

## **COMMENTS**

DON\'T START A NEW BUSINESS......BUY AN EXISTING BUSINESS! This treasure of a restaurant is a turnkey operation for any entrepreneur wanting to get started in a business. Sun Dog on the Beach located at The Madrid Condominiums is a hidden gem in lovely Wildwood Crest, NJ. This unique BEACH FRONT restaurant offers light enjoyable casual beach FOOD with GREAT OCEAN VIEWS! In Oct of 2023 Yelp released a list of the 100 best taco spots in America and Sun Dog made the cut. This seasonal restaurant serves specialty hot dogs, hamburgers, sandwiches, salads and of course specialty tacos (New 2024 menu posted in photos). The business offers a take-out window, and a large outdoor covered patio where customers have come to know and love this casual eatery. The business features a "scratch kitchen' where everything is cooked fresh! The owners have been meticulous with maintaining this restaurant and it was fully renovated when purchased in 2016 with new floors, electrical panel, plumbing, ADA restroom, cabinetry, counters, stainless steel walls, sinks, equipment, tables, umbrellas and much more. The current owner is OFFERING to stay on board to help train a new buyer for up to 30 days if necessary. This unit offers 875 sq ft of working space. This is the largest unit in the association. Condo dues are \$1725 per quarter. New photos and aerial views will be coming in Mid-May. Call today for appointment.