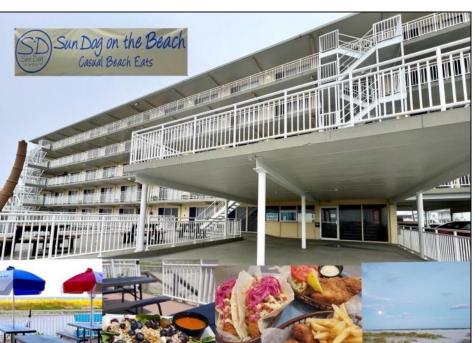

## **COMMENTS**

DON\'T START A NEW BUSINESS......BUY AN EXISTING BUSINESS! This treasure of a restaurant is a turnkey operation for any entrepreneur wanting to get started in a business. Sun Dog on the Beach located at The Madrid Condominiums is a hidden gem in lovely Wildwood Crest, NJ. This unique BEACH FRONT restaurant offers light enjoyable casual beach FOOD with GREAT OCEAN VIEWS! In Oct of 2023 Yelp released a list of the 100 best taco spots in America and Sun Dog made the cut. This seasonal restaurant serves specialty hot dogs, hamburgers, sandwiches, salads and of course specialty tacos (New 2024 menu posted in photos). The business offers a take-out window, and a large outdoor covered patio where customers have come to know and love this casual eatery. The business features a "scratch kitchen' where everything is cooked fresh! The owners have been meticulous with maintaining this restaurant and it was fully renovated when purchased in 2016 with new floors, electrical panel, plumbing, ADA restroom, cabinetry, counters, stainless steel walls, sinks, equipment, tables, umbrellas and much more. The current owner is OFFERING to stay on board to help train a new buyer for up to 30 days if necessary. This unit offers 875 sq ft of working space. This is the largest unit in the association. Condo dues are \$1725 per quarter. New photos and aerial views will be coming in Mid-May. Call today for appointment.